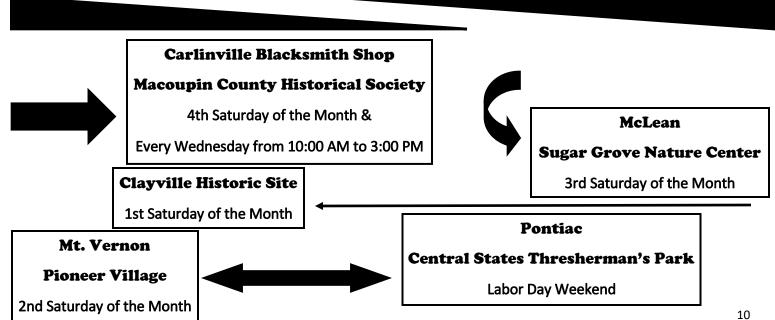

|                                                           |                  |   |
| ABANA National Curriculum Training and Certification for Level 2 Skills.      |                                                           |                  |   |
| Continued Skills Training from UMRBC 2022 with ABANA NC Certified Instructors |                                                           |                  |   |
| Limit 10 work stations each day. Two day registrations have priority.         |                                                           |                  |   |
|                                                                               |                                                           |                  |   |